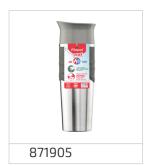

# CONCEPT ADULT INSULATED BOTTLE 500ML GREY

STAY HYDRATED WITH STYLE!

INSULATED: thanks to the double-walled with vacuum stainless steel, it keeps the drink 15h hot and 30h cold and propose a very good thermal performance

LEAKPROOF: safe transport

ELEGANT DESIGN
PERFECT SIZE to go inside the lunch bag

## **Adult Concept water bottles**

28 references

2 in 1: the cap which protects the neck can also be used as a cup

Body made of Tritan: very resistant, as clear as glass

Spill and leak proof: 'push system' automatically seals when you stop drinking

Easy to clean: dishwasher safe, large opening, nozzle can be disassembled for full wash