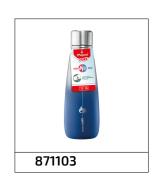

# CONCEPT ADULT INSULATED BOTTLE 500ML GREY

STAY HYDRATED WITH STYLE!

INSULATED: thanks to the double-walled with vacuum stainless steel, it keeps the drink 15h hot and 30h cold and propose a very good thermal performance

LEAKPROOF: safe transport

ELEGANT DESIGN
PERFECT SIZE to go inside the lunch bag

## **Adult Concept water bottles**

28 references

2 in 1: the cap which protects the neck can also be used as a cup

Body made of Tritan: very resistant, as clear as glass

Spill and leak proof: 'push system' automatically seals when you stop drinking

Easy to clean: dishwasher safe, large opening, nozzle can be disassembled for full wash