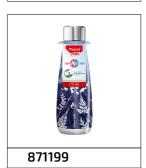

# CONCEPT ADULT INSULATED BOTTLE 500ML GREY

STAY HYDRATED WITH STYLE!

INSULATED: thanks to the double-walled with vacuum stainless steel, it keeps the drink 15h hot and 30h cold and propose a very good thermal performance

LEAKPROOF: safe transport

ELEGANT DESIGN
PERFECT SIZE to go inside the lunch bag