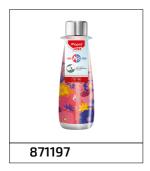

# CONCEPT ADULT INSULATED BOTTLE 500ML GREY

STAY HYDRATED WITH STYLE!

INSULATED: thanks to the double-walled with vacuum stainless steel, it keeps the drink 15h hot and 30h cold and propose a very good thermal performance

LEAKPROOF: safe transport

ELEGANT DESIGN
PERFECT SIZE to go inside the lunch bag

## **Adult Concept water bottles**

28 references

2 in 1: the cap which protects the neck can also be used as a cup

Body made of Tritan: very resistant, as clear as glass

Spill and leak proof: 'push system' automatically seals when you stop drinking

Easy to clean: dishwasher safe, large opening, nozzle can be disassembled for full wash