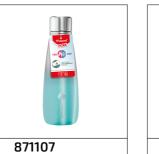

# CONCEPT ADULT INSULATED BOTTLE 500ML GREY

STAY HYDRATED WITH STYLE!

INSULATED: thanks to the double-walled with vacuum stainless steel, it keeps the drink 15h hot and 30h cold and propose a very good thermal performance

LEAKPROOF: safe transport

ELEGANT DESIGN
PERFECT SIZE to go inside the lunch bag

## **Adult Concept water bottles**

28 references

2 in 1: the cap which protects the neck can also be used as a cup

Body made of Tritan: very resistant, as clear as glass

Spill and leak proof: 'push system' automatically seals when you stop drinking

Easy to clean: dishwasher safe, large opening, nozzle can be disassembled for full wash