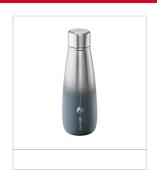

# CONCEPT ADULT INSULATED BOTTLE 500ML GREY

STAY HYDRATED WITH STYLE!

INSULATED: thanks to the double-walled with vacuum stainless steel, it keeps the drink 15h hot and 30h cold and propose a very good thermal performance

## CONCEPT ADULTS INSULATED BOTTLE 500ML