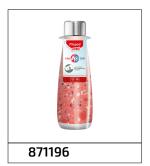

# CONCEPT ADULT INSULATED BOTTLE 500ML GREY

STAY HYDRATED WITH STYLE!

INSULATED: thanks to the double-walled with vacuum stainless steel, it keeps the drink 15h hot and 30h cold and propose a very good thermal performance

LEAKPROOF: safe transport

ELEGANT DESIGN
PERFECT SIZE to go inside the lunch bag

## **Adult Concept water bottles**

28 references

2 in 1: the cap which protects the neck can also be used as a cup

Body made of Tritan: very resistant, as clear as glass

Spill and leak proof: 'push system' automatically seals when you stop drinking

Easy to clean: dishwasher safe, large opening, nozzle can be disassembled for full wash