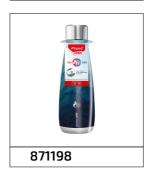

# CONCEPT ADULT INSULATED BOTTLE 500ML GREY

STAY HYDRATED WITH STYLE!

INSULATED: thanks to the double-walled with vacuum stainless steel, it keeps the drink 15h hot and 30h cold and propose a very good thermal performance

LEAKPROOF: safe transport

ELEGANT DESIGN
PERFECT SIZE to go inside the lunch bag