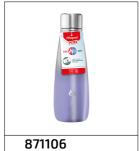

# CONCEPT ADULT INSULATED BOTTLE 500ML GREY

STAY HYDRATED WITH STYLE!

INSULATED: thanks to the double-walled with vacuum stainless steel, it keeps the drink 15h hot and 30h cold and propose a very good thermal performance

LEAKPROOF: safe transport

ELEGANT DESIGN
PERFECT SIZE to go inside the lunch bag

## **Adult Concept water bottles**

28 references

2 in 1: the cap which protects the neck can also be used as a cup

Body made of Tritan: very resistant, as clear as glass

Spill and leak proof: 'push system' automatically seals when you stop drinking

Easy to clean: dishwasher safe, large opening, nozzle can be disassembled for full wash