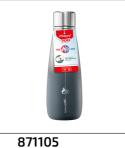

# CONCEPT ADULT INSULATED BOTTLE 500ML GREY

STAY HYDRATED WITH STYLE!

INSULATED: thanks to the double-walled with vacuum stainless steel, it keeps the drink 15h hot and 30h cold and propose a very good thermal performance

LEAKPROOF: safe transport

ELEGANT DESIGN
PERFECT SIZE to go inside the lunch bag

## **Adult Concept water bottles**

28 references

2 in 1: the cap which protects the neck can also be used as a cup

Body made of Tritan: very resistant, as clear as glass

Spill and leak proof: 'push system' automatically seals when you stop drinking

Easy to clean: dishwasher safe, large opening, nozzle can be disassembled for full wash