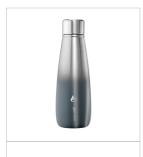

# CONCEPT ADULT INSULATED BOTTLE 500ML GREY

STAY HYDRATED WITH STYLE!

INSULATED: thanks to the double-walled with vacuum stainless steel, it keeps the drink 15h hot and 30h cold and propose a very good thermal performance

## CONCEPT ADULTS INSULATED BOTTLE 500ML